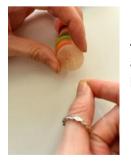

Instructions for your hanging tree ornament:

1. Get your string and buttons ready, about 15 buttons works well. Order them big to small

2. Pop a clothes peg on one end of the string and start to thread your buttons, use your string to thread one hole on each button. Use about 3 of the little buttons for the trunk and then thread biggest to smallest.

3. Once you have threaded all your buttons you can put another clothes peg on top (leaving the bottoms loose on the thread)

4. Then take the end of string hanging at the bottom, remove the peg and string the hole opposite to the one you have already threaded on each button.