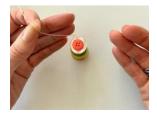

5. Once all buttons are threaded remove the close pegs and tie a double knot.

6. Add your star to the top and make a loop to hang your tree

Use the same technique for your button angel:

- 1. Take about 12 buttons
- 2. start threading your biggest button and work to smallest (keeping one medium button aside for the halo).
- 3. Then thread your wooden ball.
- 4. Add a button for the halo and tie a loop to hang your angel on the tree
- 5. Take a pipe cleaner, twist it once around the string under the wooden ball to secure and then shape into wings