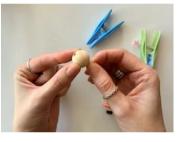

5. Once all buttons are threaded remove the close pegs and tie a double knot.

6. Add your star to the top and make a loop to hang your tree

Use the same technique for your button angel:

- 1. Take about 12 buttons
- 2. start threading your biggest button and work to smallest (keeping one medium button aside for the halo).
- 3. Then thread your wooden ball.
- 4. Add a button for the halo and tie a loop to hang your angel on the tree
- 5. Take a pipe cleaner, twist it once around the string under the wooden ball to secure and then shape into wings