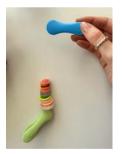

Instructions for your hanging tree ornament:

1. Get your string and buttons ready, about 15 buttons works well. Order them big to small

2. Pop a clothes peg on one end of the string and start to thread your buttons, use your string to thread one hole on each button. Use about 3 of the little buttons for the trunk and then thread biggest to smallest.

3. Once you have threaded all your buttons you can put another clothes peg on top (leaving the bottoms loose on the thread)

4. Then take the end of string hanging at the bottom, remove the peg and string the hole opposite to the one you have already threaded on each button.

5. Once all buttons are threaded remove the close pegs and tie a double knot.

6. Add your star to the top and make a loop to hang your tree

Use the same technique for your button angel:

- 1. Take about 12 buttons
- 2. start threading your biggest button and work to smallest (keeping one medium button aside for the halo).
- 3. Then thread your wooden ball.
- 4. Add a button for the halo and tie a loop to hang your angel on the tree
- 5. Take a pipe cleaner, twist it once around the string under the wooden ball to secure and then shape into wings