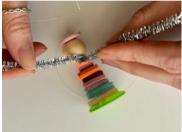

Instructions for your hanging tree ornament:

1. Get your string and buttons ready, about 15 buttons works well. Order them big to small

2. Pop a clothes peg on one end of the string and start to thread your buttons, use your string to thread one hole on each button. Use about 3 of the little buttons for the trunk and then thread biggest to smallest.

3. Once you have threaded all your buttons you can put another clothes peg on top (leaving the bottoms loose on the thread)

4. Then take the end of string hanging at the bottom, remove the peg and string the hole opposite to the one you have already threaded on each button.

5. Once all buttons are threaded remove the close pegs and tie a double knot.

6. Add your star to the top and make a loop to hang your tree

Use the same technique for your button angel:

- 1. Take about 12 buttons
- 2. start threading your biggest button and work to smallest (keeping one medium button aside for the halo).
- 3. Then thread your wooden ball.
- 4. Add a button for the halo and tie a loop to hang your angel on the tree
- 5. Take a pipe cleaner, twist it once around the string under the wooden ball to secure and then shape into wings