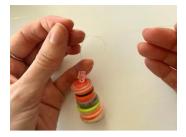

Instructions for your hanging tree ornament:

1. Get your string and buttons ready, about 15 buttons works well. Order them big to small

2. Pop a clothes peg on one end of the string and start to thread your buttons, use your string to thread one hole on each button. Use about 3 of the little buttons for the trunk and then thread biggest to smallest.

3. Once you have threaded all your buttons you can put another clothes peg on top (leaving the bottoms loose on the thread)

4. Then take the end of string hanging at the bottom, remove the peg and string the hole opposite to the one you have already threaded on each button.

5. Once all buttons are threaded remove the close pegs and tie a double knot.

6. Add your star to the top and make a loop to hang your tree

Use the same technique for your button angel:

- 1. Take about 12 buttons
- 2. start threading your biggest button and work to smallest (keeping one medium button aside for the halo).
- 3. Then thread your wooden ball.
- 4. Add a button for the halo and tie a loop to hang your angel on the tree
- 5. Take a pipe cleaner, twist it once around the string under the wooden ball to secure and then shape into wings