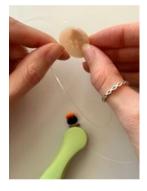

Instructions for your hanging tree ornament:

1. Get your string and buttons ready, about 15 buttons works well. Order them big to small

2. Pop a clothes peg on one end of the string and start to thread your buttons, use your string to thread one hole on each button. Use about 3 of the little buttons for the trunk and then thread biggest to smallest.

3. Once you have threaded all your buttons you can put another clothes peg on top (leaving the bottoms loose on the thread)

4. Then take the end of string hanging at the bottom, remove the peg and string the hole opposite to the one you have already threaded on each button.